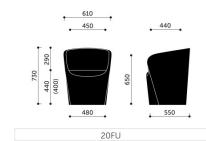

## Technical data

**product versions** 20FU - armchair, fully upholstered

20FUS - swivel armchair, fully upholstered

frame Version FUS - metal round base - fi 480 mm

gas lift Versions FUS - gaslift with memory (without height adjustment).

glides Version 20F:

standard - hard glides (for soft floors)option - felt glides (for hard floors)option - teflon glides (universal)

Version 20FUS:

- option - felt pads (for hard floors)

shell Metal frame; cold molded foam - density 70kg/m3

net weight 20FU - 13,0 kg

20FUS - 25,5 kg

gross weight 20FU - 16,0 kg

20FUS - 29,5 kg

## Dimensions

\_PDF\_FOOTER 2/2