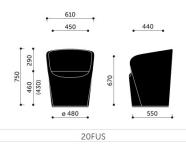

## Technical data

**product versions** 20FU - armchair, fully upholstered

20FUS - swivel armchair, fully upholstered

frame Version FUS - metal round base - fi 480 mm

gas lift Versions FUS - gaslift with memory (without height adjustment).

glides Version 20F:

standard - hard glides (for soft floors)option - felt glides (for hard floors)option - teflon glides (universal)

Version 20FUS:

- option - felt pads (for hard floors)

shell Metal frame; cold molded foam - density 70kg/m3

net weight 20FU - 13,0 kg

20FUS - 25,5 kg

gross weight 20FU - 16,0 kg

20FUS - 29,5 kg

## Dimensions

\_PDF\_FOOTER 2/2