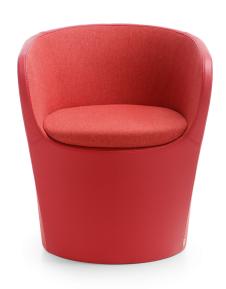

## $Nu\ Spin\$ armchair

## profim



## Technical data

**product versions** 20FU - armchair, fully upholstered

20FUS - swivel armchair, fully upholstered

frame Version FUS - metal round base - fi 480 mm

gas lift Versions FUS - gaslift with memory (without height adjustment).

glides Version 20F:

standard - hard glides (for soft floors)option - felt glides (for hard floors)option - teflon glides (universal)

Version 20FUS:

- option - felt pads (for hard floors)

shell Metal frame; cold molded foam - density 70kg/m3

Option of mixing colours of the same fabric according to below scheme:

A - cushion and inner part of the shell,

B - outer, front part of the shell and upper panel of armrests,

C - outer part of the shell- back

net weight 20FU - 13,0 kg

20FUS - 25,5 kg

gross weight 20FU - 16,0 kg

20FUS - 29,5 kg

## D